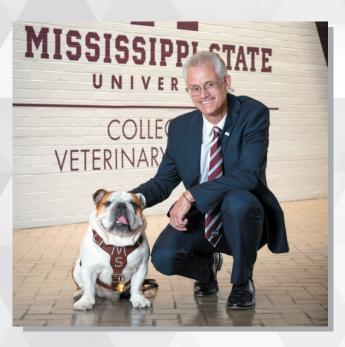

### A MESSAGE FROM

To the Class of 2024:

Congratulations on completing your Doctor of Veterinary Medicine degree! You have worked very hard to reach this important milestone. Today you are joining the veterinary profession, and from this day forward, people will refer to you as "Doctor."

On behalf of the MSU CVM faculty and staff, thank you for your many contributions to our community, and we wish you all the very best for the future.

Sincerely,

ile Frank

Nicholas Frank, DVM, PhD, DACVIM Dean & Professor